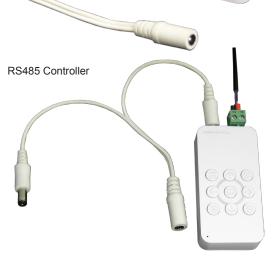

## SPECIFICATIONS

| Video Sensor          | 1/3" GEN III DSP CCD                       |
|-----------------------|--------------------------------------------|
| Resolution            | 600 TV Lines                               |
| Lens                  | 3.6mm Wide Angle                           |
| Min. Illumination     | 0.5 LUX with infrared ON                   |
| Auto White Balance    | ATW (OSD Control)                          |
| IR Range              | 80' or more                                |
| IR Source             | 24 infrared LEDs (850nm)                   |
| IR Control            | Automatic, smart IR Options in OSD Menu    |
| Video Format          | Available with NTSC or PAL output          |
| Video signal Output   | composit, 1Vp-p @ 75Ohm impedance          |
| Gain Control          | AGC (OSD Control)                          |
| BLC & HLC             | Yes - OSD Control                          |
| Weatherproof Rating   | 1P66 (indoor/outdoor)                      |
| Power                 | DC 12VDC 250mA nominal (~350mA with IR on) |
| Housing               | Heavy duty vandal resistan aluminum alloy  |
| Dimension (inches)    | Camera 2.75" diameter                      |
| Storage Temperature   | -22°F to +140°F (-30°C to +60°C)           |
| Operating Temperature | 14°F to +122°F (-14°C to +50°C)            |
| OSD Control           | RS485 controled with security DVR menu     |