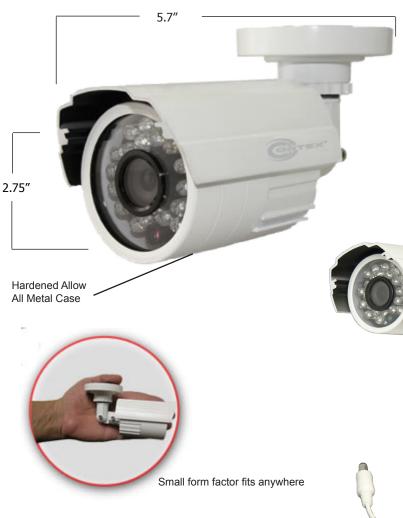

## **FEATURES**

- ANTI VANDAL METAL CONTRUCTION
- CABLE FEED THROUGH BRACKET
- REMOVABLE SUN SHIELD WITH GLARE REDUCING BLACK UNDERCOAT
- 600 TV LINE RESOLUTION

CONTROL OSD THROUGH DVR

## SPECIFICATIONS

| Video Sensor          | 1/3" GEN III DSP CCD                       |
|-----------------------|--------------------------------------------|
| Resolution            | 600 TV Lines                               |
| Lens                  | 3.6mm Wide Angle                           |
| Min. Illumination     | 0.5 LUX with infrared ON                   |
| Auto White Balance    | ATW (OSD Control)                          |
| IR Range              | 80' or more                                |
| IR Source             | 24 infrared LEDs (850nm)                   |
| IR Control            | Automatic, smart IR Options in OSD Menu    |
| Video Format          | Available with NTSC or PAL output          |
| Video signal Output   | composit, 1Vp-p @ 75Ohm impedance          |
| Gain Control          | AGC (OSD Control)                          |
| BLC & HLC             | Yes - OSD Control                          |
| Weatherproof Rating   | 1P66 (indoor/outdoor)                      |
| Power                 | DC 12VDC 250mA nominal (~350mA with IR on) |
| Housing               | Heavy duty vandal resistan aluminum alloy  |
| Dimension (inches)    | Camera 2.75" diameter                      |
| Storage Temperature   | -22°F to +140°F (-30°C to +60°C)           |
| Operating Temperature | 14°F to +122°F (-14°C to +50°C)            |
| OSD Control           | RS485 controled with security DVR menu     |